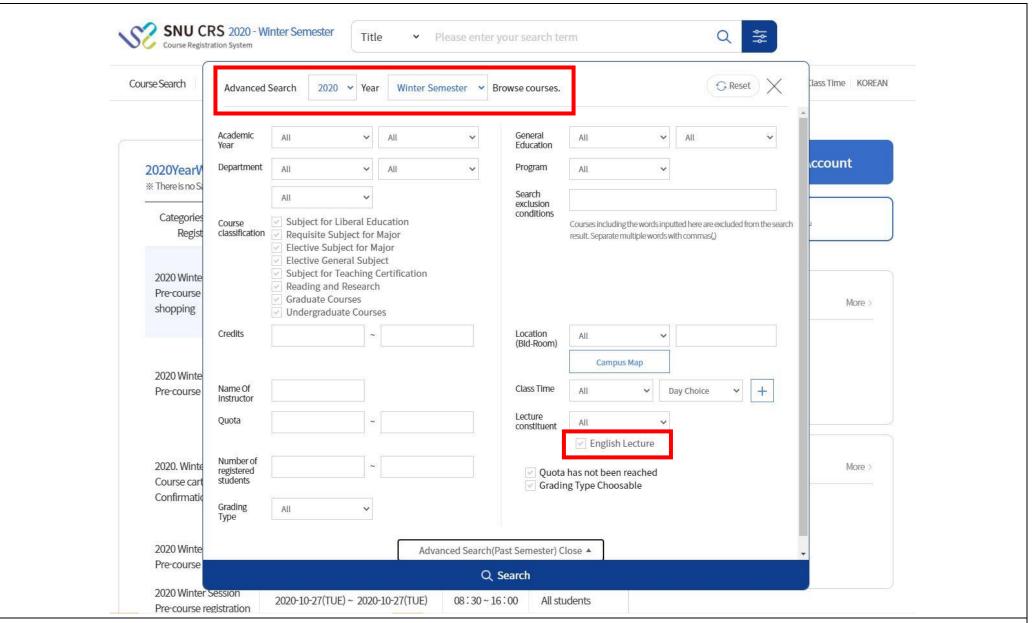

- 1. Choose the **year** and **semester** that you want to search for.
- 2. Tick 'English Lecture' to check out the English courses only.

  \*Please beware to not change the setting too specifically