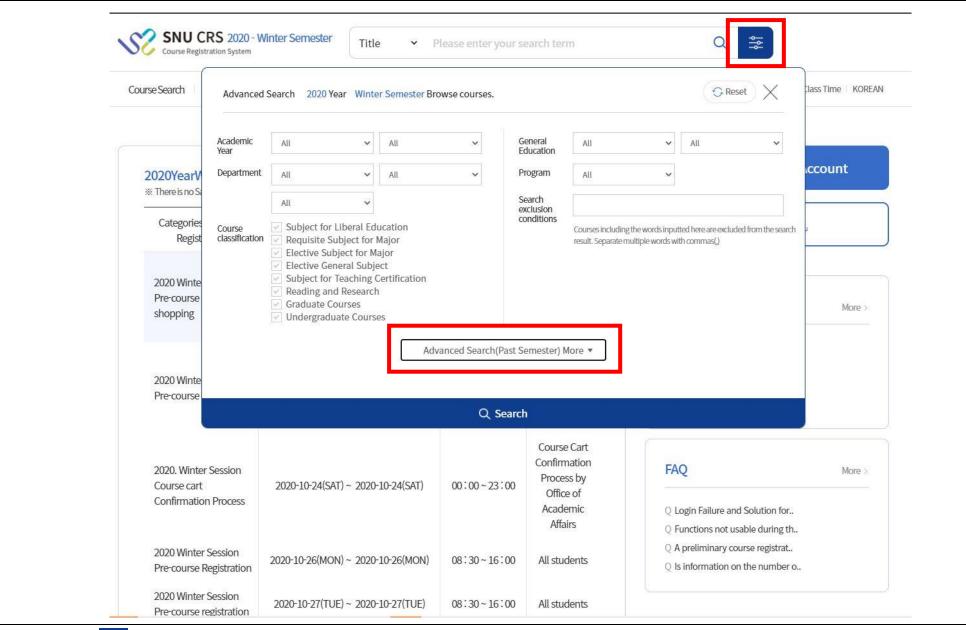

### FAQ

더보기 >

- 학기 신입생/편입생 로그인 오류시 조치사항
- 수강반 지정관련 문의는 개설학과로 해주십시오.
- Q 수강신청 인원, 예비수강신청 인원 정보 믿을 수 있...
- Q 비밀번호 분실 / 비밀번호 변경 / 신입생 학번 분..

- 1. Click  $\Rightarrow$  button right next to the search bar.
- 2. Click "Advanced Search(Past Semester) More" to change the search options